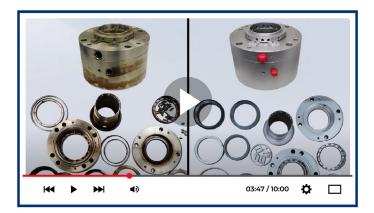

# THE PROCESS

Upon receipt, seals are decontaminated, cleaned and assessed. When necessary, PMI equipment is used to verify the materials of construction. All reconditioned components are brought to OEM specification, reducing lead time and cost of repair. Once assembled, all seals are tested to API 682 and marked with a unique number to allow for traceability. All seals are returned to the customer with a signed and stamped Quality Assurance card which can be retained for later reference.

#### **COMPREHENSIVE FAILURE ANALYSIS**

To identify the root cause of your seal failure and provide detailed reports to help prevent future issues.