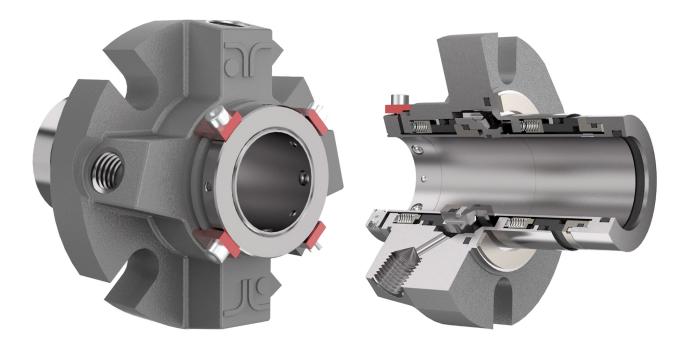

# MECHANICAL SEAL SERVICE

# **Mechanical Seal Repair**

A.R. Thomson Group Inc.'s seal repair facilities can service any brand of mechanical seal currently in the market.

# Major Brands Repaired:

John Crane Flowserve Eagle Burgmann Chesterton AESSEAL