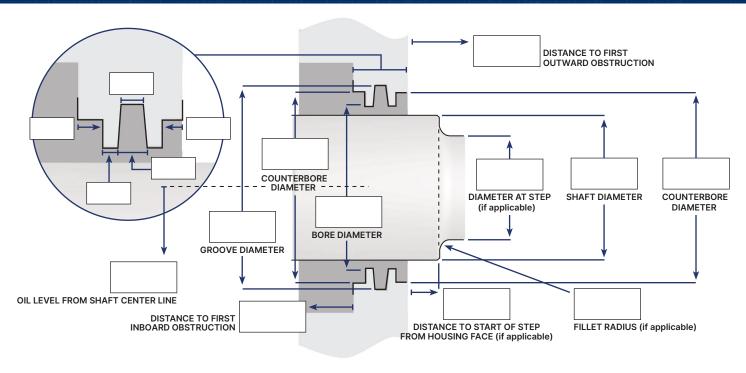

## PILLOW BLOCK BEARING ISOLATOR APPLICATION DATA



 $\textbf{MEASUREMENTS:} \qquad \bigcup \text{ US Standard (three decimal places)} \qquad \bigcup \text{ Metric (two decimal places)}$ 

## **Data Needed For Quote**

| SAF OR SNH NUMBER:                                           | BRIEFLY DESCRIBE THE APPLICATION |
|--------------------------------------------------------------|----------------------------------|
| LER OR LOR NUMBER:                                           |                                  |
|                                                              |                                  |
| CURRENT SEALING SOLUTION: LER/LOR Ring Other                 |                                  |
| SHAFT POSITION: Horizontal Vertical Up Vertical Down         |                                  |
| BEARING TYPE: Ball Roller Oth